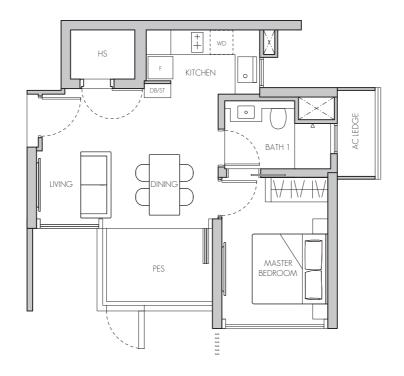

## 1-BEDROOM

## TYPE A1(p)

55 sq m / 592 sq ft #01-07

LEGEND:

AC AIR-CONDITIONER

FRIDGE WASHER CUM DRYER  $\mathsf{WD}$ 

OVEN (BELOW HOB) 0 PES

PRIVATE ENCLOSED SPACE

ST STORE

DB DISTRIBUTION BOARD HS HOUSEHOLD SHELTER

RC LEDGE REINFORCED CONCRETE (EXCLUDED FROM STRATA AREA)

VOID SPACE (EXCLUDED FROM STRATA AREA)

Area includes air-con (AC) ledge, balcony and private enclosed space (PES) where applicable. The plans are subject to change as may be required or approved by the relevant authorities. All areas and measurements stated or depicted herein are approximate only and are subject to final survey. Please refer to key plan for orientation.