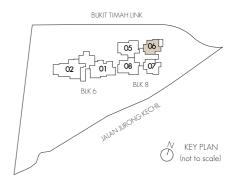

STORE

Area includes air-con (AC) ledge, balcony and private enclosed space (PES) where applicable. The plans are subject to change as may be required or approved by the relevant authorities. All areas and measurements stated or depicted herein are approximate only and are subject to final survey. Please refer to key plan for orientation.