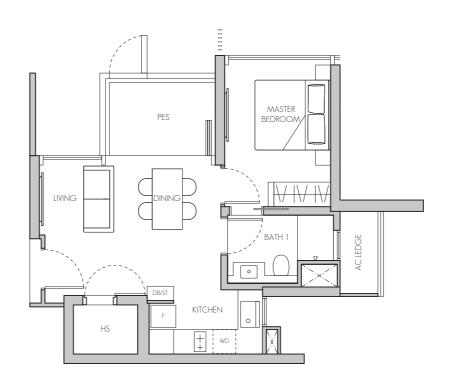

## 1-BEDROOM

## TYPE A2(p)

55 sq m / 592 sq ft#01-06

LEGEND:

AC AIR-CONDITIONER

ST FRIDGE DB DISTRIBUTION BOARD WASHER CUM DRYER HS HOUSEHOLD SHELTER  $\mathsf{WD}$ 

OVEN (BELOW HOB) RC LEDGE REINFORCED CONCRETE (EXCLUDED FROM STRATA AREA) 0 PES PRIVATE ENCLOSED SPACE VOID SPACE (EXCLUDED FROM STRATA AREA)

STORE

Area includes air-con (AC) ledge, balcony and private enclosed space (PES) where applicable. The plans are subject to change as may be required or approved by the relevant authorities. All areas and measurements stated or depicted herein are approximate only and are subject to final survey. Please refer to key plan for orientation.