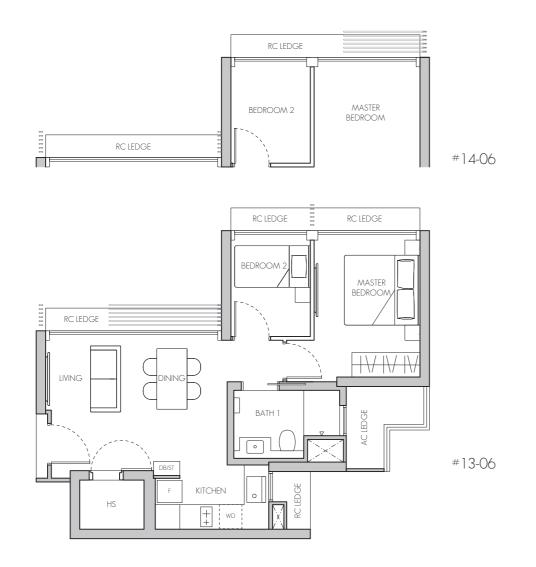

## 2-BEDROOM

## TYPE B1 58 sq m / 624 sq ft #13-06 - #20-06

| ST         | STORE                                           |
|------------|-------------------------------------------------|
| DB         | DISTRIBUTION BOARD                              |
| HS         | HOUSEHOLD SHELTER                               |
| RC LEDGE   | REINFORCED CONCRETE (EXCLUDED FROM STRATA AREA) |
| $\geq < 1$ | VOID SPACE (EXCLUDED FROM STRATA AREA)          |
|            |                                                 |

RC LEDGE

RC LEDGE

RC LEDGE

RC LEDGE

Note:

Area includes air-con (AC) ledge, balcony and private enclosed space (PES) where applicable. The plans are subject to change as may be required or approved by the relevant authorities. All areas and measurements stated or depicted herein are approximate only and are subject to final survey. Please refer to key plan for orientation.