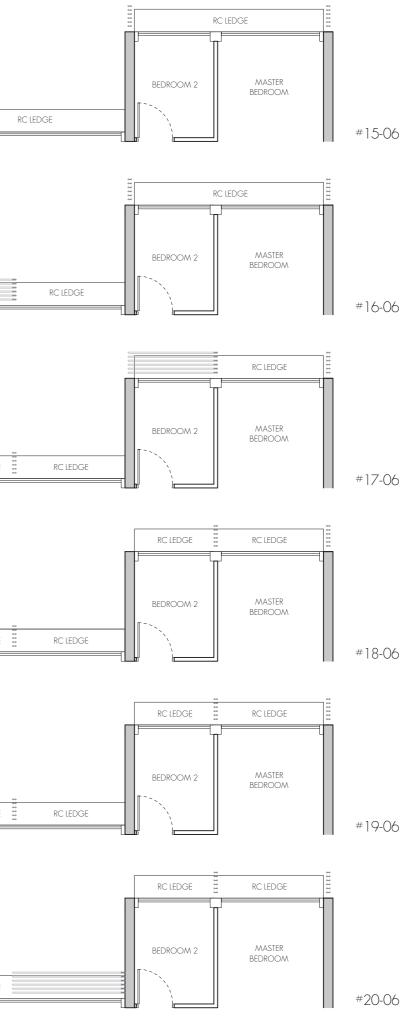

## 2-BEDROOM

## TYPE B1 58 sq m / 624 sq ft #13-06 - #20-06

| ST         | STORE                                           |
|------------|-------------------------------------------------|
| DB         | DISTRIBUTION BOARD                              |
| HS         | HOUSEHOLD SHELTER                               |
| RC LEDGE   | REINFORCED CONCRETE (EXCLUDED FROM STRATA AREA) |
| $\geq < 1$ | VOID SPACE (EXCLUDED FROM STRATA AREA)          |
|            |                                                 |

RC LEDGE

RC LEDGE

RC LEDGE

RC LEDGE

Note:

Area includes air-con (AC) ledge, balcony and private enclosed space (PES) where applicable. The plans are subject to change as may be required or approved by the relevant authorities. All areas and measurements stated or depicted herein are approximate only and are subject to final survey. Please refer to key plan for orientation.