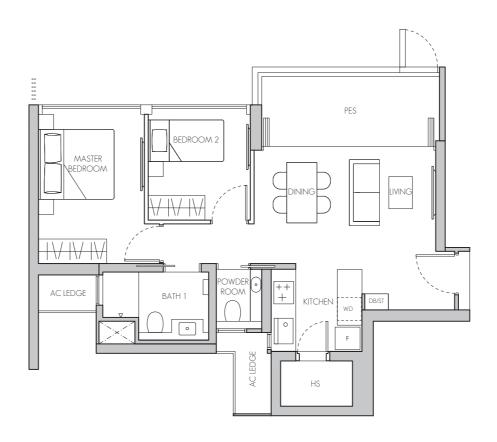

## TYPE B2(p)

77 sq m / 829 sq ft #01-05

LEGEND:

AC AIR-CONDITIONER

FRIDGE DB DISTRIBUTION BOARD WASHER CUM DRYER HS HOUSEHOLD SHELTER  $\mathsf{WD}$ 

OVEN (BELOW HOB) RC LEDGE REINFORCED CONCRETE (EXCLUDED FROM STRATA AREA) 0 PES PRIVATE ENCLOSED SPACE VOID SPACE (EXCLUDED FROM STRATA AREA)

ST

STORE

Area includes air-con (AC) ledge, balcony and private enclosed space (PES) where applicable. The plans are subject to change as may be required or approved by the relevant authorities. All areas and measurements stated or depicted herein are approximate only and are subject to final survey. Please refer to key plan for orientation.