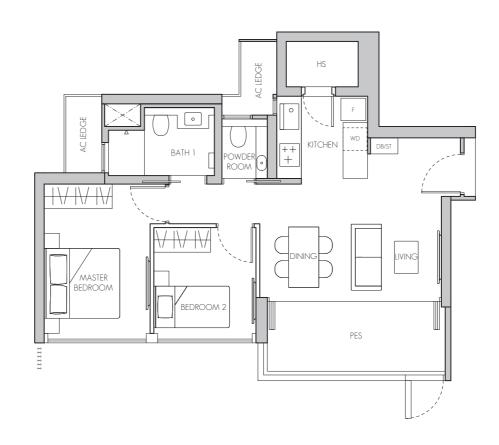

## 2-BEDROOM

## TYPE B3(p)

77 sq m / 829 sq ft #01-08

## LEGEND:

AC AIR-CONDITIONER

F FRIDGE DB DISTRIBUTION BOARD WD WASHER CUM DRYER HS HOUSEHOLD SHELTER

O OVEN (BELOW HOB) RC LEDGE REINFORCED CONCRETE (EXCLUDED FROM STRATA AREA)
PES PRIVATE ENCLOSED SPACE VOID SPACE (EXCLUDED FROM STRATA AREA)

ST

STORE

## Note

Area includes air-con (AC) ledge, balcony and private enclosed space (PES) where applicable. The plans are subject to change as may be required or approved by the relevant authorities. All areas and measurements stated or depicted herein are approximate only and are subject to final survey. Please refer to key plan for orientation.