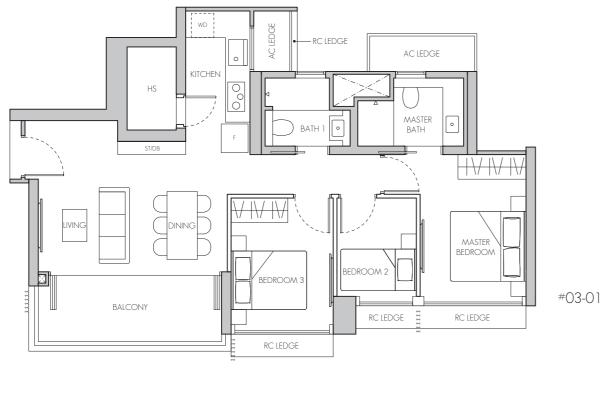

## 3-BEDROOM

## TYPE C1

93 sq m / 1001 sq ft #02-01 - #20-01

LEGEND:

AC AIR-CONDITIONER STORE FRIDGE DB DISTRIBUTION BOARD

WD WASHER CUM DRYER HOUSEHOLD SHELTER OVEN (BELOW HOB) RC LEDGE REINFORCED CONCRETE (EXCLUDED FROM STRATA AREA) 0

>><: VOID SPACE (EXCLUDED FROM STRATA AREA)

Area includes air-con (AC) ledge, balcony and private enclosed space (PES) where applicable. The plans are subject to change as may be required or approved by the relevant authorities. All areas and measurements stated or depicted herein are approximate only and are subject to final survey. Please refer to key plan for orientation.