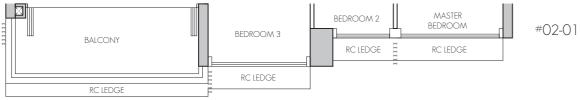

## 3-BEDROOM

## TYPE C1

93 sq m / 1001 sq ft #02-01 - #20-01

LEGEND:

AC AIR-CONDITIONER STORE FRIDGE DB DISTRIBUTION BOARD

WD WASHER CUM DRYER HOUSEHOLD SHELTER OVEN (BELOW HOB) RC LEDGE REINFORCED CONCRETE (EXCLUDED FROM STRATA AREA) 0

>><: VOID SPACE (EXCLUDED FROM STRATA AREA)

Area includes air-con (AC) ledge, balcony and private enclosed space (PES) where applicable. The plans are subject to change as may be required or approved by the relevant authorities. All areas and measurements stated or depicted herein are approximate only and are subject to final survey. Please refer to key plan for orientation.