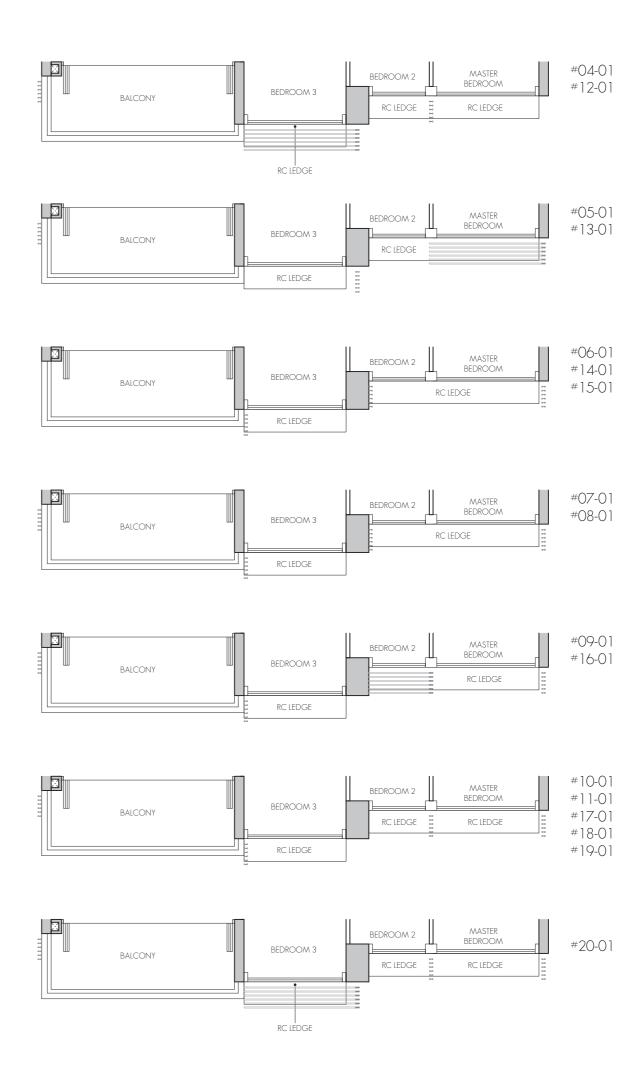

## 3-BEDROOM

## TYPE C1

93 sq m / 1001 sq ft #02-01 - #20-01

LEGEND:

AC AIR-CONDITIONER STORE FRIDGE DB DISTRIBUTION BOARD

WD WASHER CUM DRYER HOUSEHOLD SHELTER OVEN (BELOW HOB) RC LEDGE REINFORCED CONCRETE (EXCLUDED FROM STRATA AREA) 0

>><: VOID SPACE (EXCLUDED FROM STRATA AREA)

Area includes air-con (AC) ledge, balcony and private enclosed space (PES) where applicable. The plans are subject to change as may be required or approved by the relevant authorities. All areas and measurements stated or depicted herein are approximate only and are subject to final survey. Please refer to key plan for orientation.