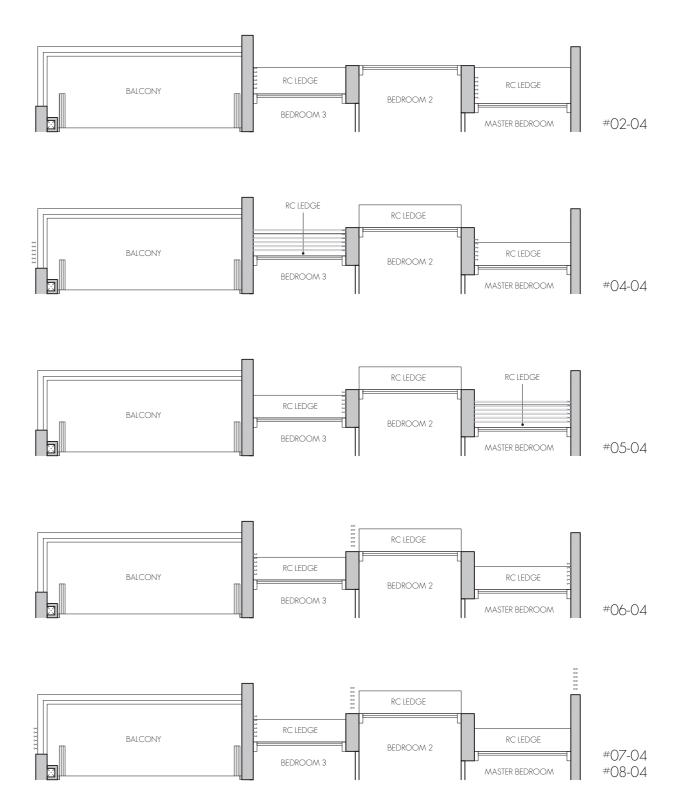

## TYPE C2

103 sq m / 1109 sq ft #02-04 - #08-04

LEGEND:

AC AIR-CONDITIONER STORE FRIDGE DB

DISTRIBUTION BOARD WD WASHER CUM DRYER HOUSEHOLD SHELTER

0 RC LEDGE REINFORCED CONCRETE (EXCLUDED FROM STRATA AREA) OVEN (BELOW HOB) >><: VOID SPACE (EXCLUDED FROM STRATA AREA)