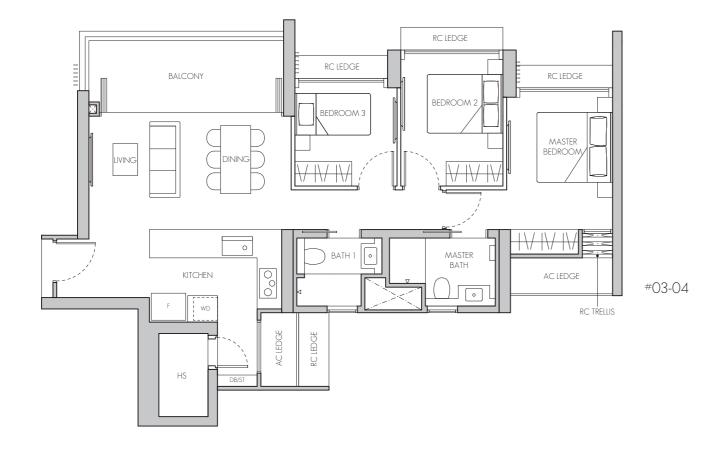

## 3-BEDROOM

## TYPE C2

103 sq m / 1109 sq ft #02-04 - #08-04

LEGEND:

AC AIR-CONDITIONER STORE FRIDGE DB

DISTRIBUTION BOARD WD WASHER CUM DRYER HOUSEHOLD SHELTER

0 RC LEDGE REINFORCED CONCRETE (EXCLUDED FROM STRATA AREA) OVEN (BELOW HOB) >><: VOID SPACE (EXCLUDED FROM STRATA AREA)

Area includes air-con (AC) ledge, balcony and private enclosed space (PES) where applicable. The plans are subject to change as may be required or approved by the relevant authorities. All areas and measurements stated or depicted herein are approximate only and are subject to final survey. Please refer to key plan for orientation.