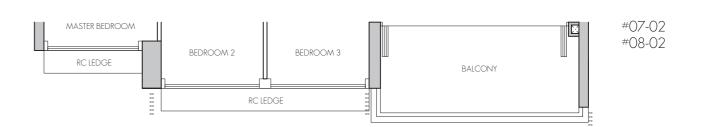

## 3-BEDROOM

## TYPE C4

115 sq m / 1238 sq ft #02-02 - #08-02

AC AIR-CONDITIONER

STORE FRIDGE DB DISTRIBUTION BOARD WD WASHER CUM DRYER HOUSEHOLD SHELTER

0 OVEN RC LEDGE REINFORCED CONCRETE (EXCLUDED FROM STRATA AREA) :>-<: VOID SPACE (EXCLUDED FROM STRATA AREA)

Area includes air-con (AC) ledge, balcony and private enclosed space (PES) where applicable. The plans are subject to change as may be required or approved by the relevant authorities. All areas and measurements stated or depicted herein are approximate only and are subject to final survey. Please refer to key plan for orientation.

RC LEDGE

RC LEDGE