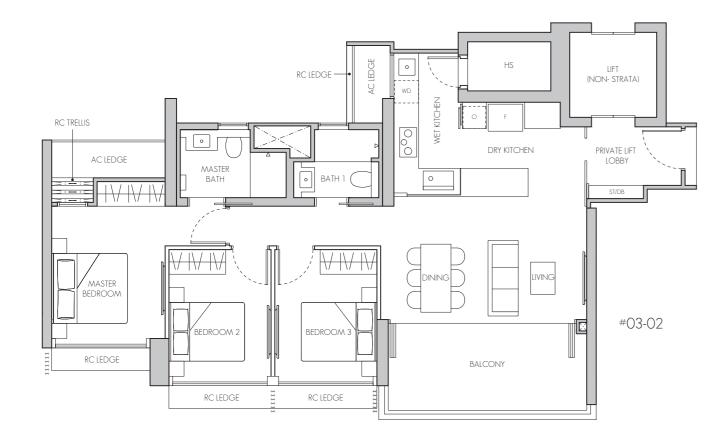

## 3-BEDROOM

## TYPE C4

115 sq m / 1238 sq ft #02-02 - #08-02

AC AIR-CONDITIONER

STORE FRIDGE DB DISTRIBUTION BOARD WD WASHER CUM DRYER HOUSEHOLD SHELTER

0 OVEN RC LEDGE REINFORCED CONCRETE (EXCLUDED FROM STRATA AREA) :>-<: VOID SPACE (EXCLUDED FROM STRATA AREA)

Area includes air-con (AC) ledge, balcony and private enclosed space (PES) where applicable. The plans are subject to change as may be required or approved by the relevant authorities. All areas and measurements stated or depicted herein are approximate only and are subject to final survey. Please refer to key plan for orientation.

RC LEDGE

RC LEDGE