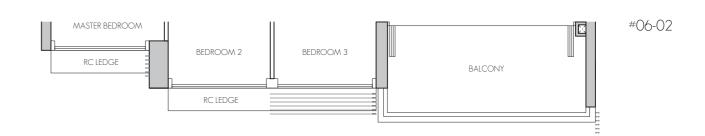

## 3-BEDROOM

## TYPE C4

115 sq m / 1238 sq ft #02-02 - #08-02

AC AIR-CONDITIONER

STORE FRIDGE DB DISTRIBUTION BOARD WD WASHER CUM DRYER HOUSEHOLD SHELTER

0 OVEN RC LEDGE REINFORCED CONCRETE (EXCLUDED FROM STRATA AREA) :>-<: VOID SPACE (EXCLUDED FROM STRATA AREA)

Area includes air-con (AC) ledge, balcony and private enclosed space (PES) where applicable. The plans are subject to change as may be required or approved by the relevant authorities. All areas and measurements stated or depicted herein are approximate only and are subject to final survey. Please refer to key plan for orientation.

RC LEDGE

RC LEDGE