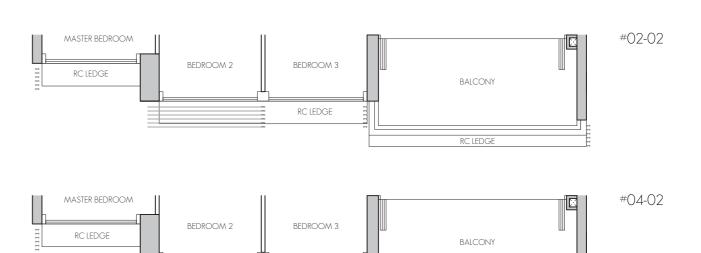

## 3-BEDROOM

## TYPE C4

115 sq m / 1238 sq ft #02-02 - #08-02

AC AIR-CONDITIONER

STORE FRIDGE DB DISTRIBUTION BOARD WD WASHER CUM DRYER HOUSEHOLD SHELTER

0 OVEN RC LEDGE REINFORCED CONCRETE (EXCLUDED FROM STRATA AREA) :>-<: VOID SPACE (EXCLUDED FROM STRATA AREA)

RC LEDGE

RC LEDGE