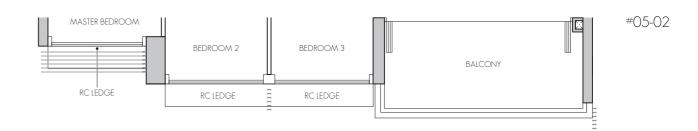

## 3-BEDROOM

## TYPE C4

115 sq m / 1238 sq ft #02-02 - #08-02

AC AIR-CONDITIONER

STORE FRIDGE DB DISTRIBUTION BOARD WD WASHER CUM DRYER HOUSEHOLD SHELTER

0 OVEN RC LEDGE REINFORCED CONCRETE (EXCLUDED FROM STRATA AREA) :>-<: VOID SPACE (EXCLUDED FROM STRATA AREA)

Area includes air-con (AC) ledge, balcony and private enclosed space (PES) where applicable. The plans are subject to change as may be required or approved by the relevant authorities. All areas and measurements stated or depicted herein are approximate only and are subject to final survey. Please refer to key plan for orientation.

RC LEDGE

RC LEDGE