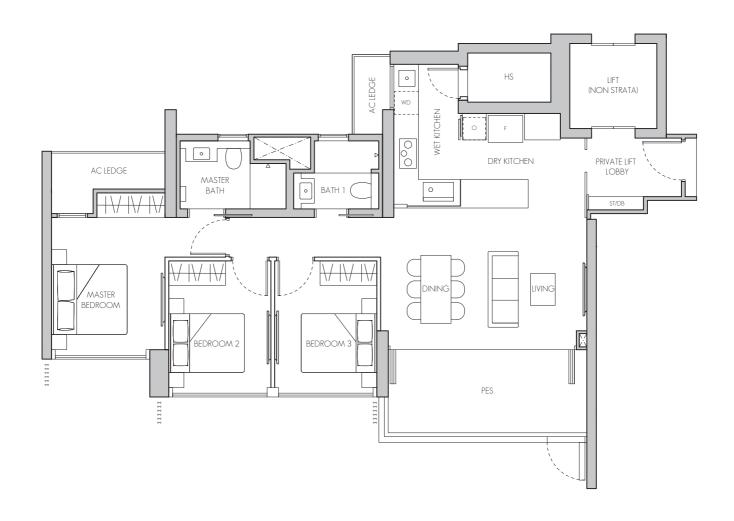

## TYPE C4(p)

118 sq m / 1270 sq ft #01-02

LEGEND:

AC AIR-CONDITIONER

ST FRIDGE DB DISTRIBUTION BOARD WASHER CUM DRYER HS HOUSEHOLD SHELTER  $\mathsf{WD}$ 

RC LEDGE REINFORCED CONCRETE (EXCLUDED FROM STRATA AREA) 0 OVEN

PES PRIVATE ENCLOSED SPACE VOID SPACE (EXCLUDED FROM STRATA AREA)

Area includes air-con (AC) ledge, balcony and private enclosed space (PES) where applicable. The plans are subject to change as may be required or approved by the relevant authorities. All areas and measurements stated or depicted herein are approximate only and are subject to final survey. Please refer to key plan for orientation.