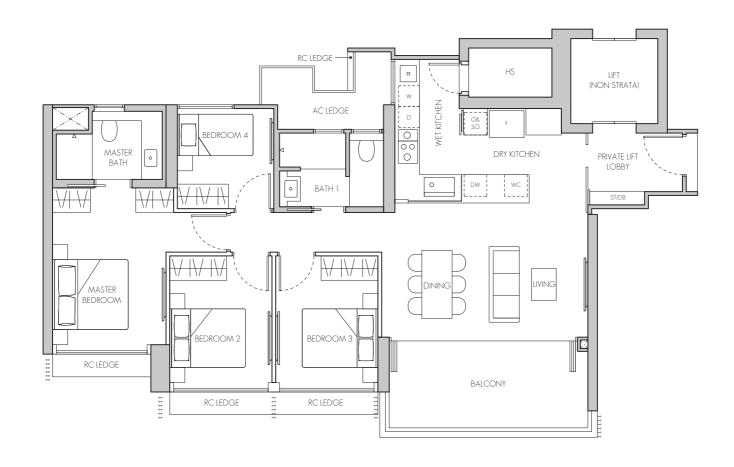

## PENTHOUSE

## TYPE PH1

126 sq m / 1356 sq ft #20-02

LEGEND:

AC AIR-CONDITIONER

F FRIDGE DB DISTRIBUTION BOARD W WASHER HS HOUSEHOLD SHELTER

D DRYER RC LEDGE REINFORCED CONCRETE (EXCLUDED FROM STRATA AREA)

O&SO OVEN & STEAM OVEN

VOID SPACE (EXCLUDED FROM STRATA AREA)

ST

STORE

WC WINE CHILLER DW DISH WASHER

Note:

Area includes air-con (AC) ledge, balcony and private enclosed space (PES) where applicable. The plans are subject to change as may be required or approved by the relevant authorities. All areas and measurements stated or depicted herein are approximate only and are subject to final survey. Please refer to key plan for orientation.