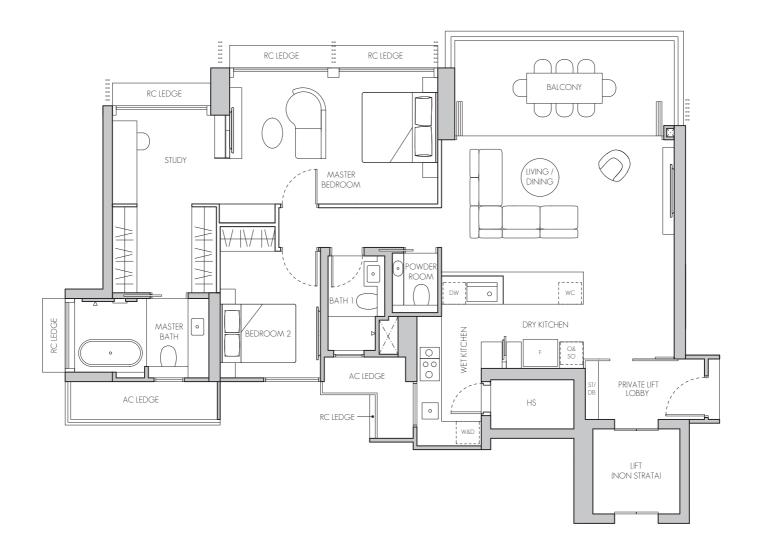

## PENTHOUSE

## TYPE PH2

148 sq m / 1593 sq ft #20-03

LEGEND:

AC AIR-CONDITIONER

F FRIDGE DB DISTRIBUTION BOARD W&D WASHER & DRYER HS HOUSEHOLD SHELTER

O&SO OVEN & STEAM OVEN RC LEDGE REINFORCED CONCRETE (EXCLUDED FROM STRATA AREA)
WC WINE CHILLER VOID SPACE (EXCLUDED FROM STRATA AREA)

ST

STORE

DW DISH WASHER

## Note

Area includes air-con (AC) ledge, balcony and private enclosed space (PES) where applicable. The plans are subject to change as may be required or approved by the relevant authorities. All areas and measurements stated or depicted herein are approximate only and are subject to final survey. Please refer to key plan for orientation.